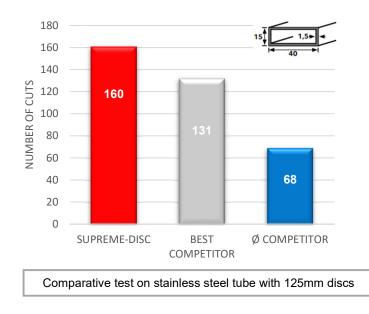

## Unbeatable in a competitive comparison:

- Extra long durability and high cutting speed
- Cutting without metal overheating or discoloring
- High rigidity and low vibrations
- Precision and clean cutting without producing burrs