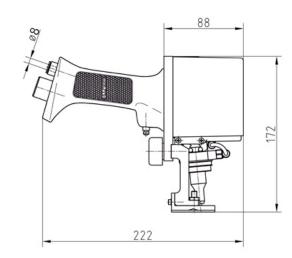

#### **DIMENSIONS**

**DOT 100X25 P** 

DOT 100X25 P WITH WINDOW KIT (CODE 2276550)