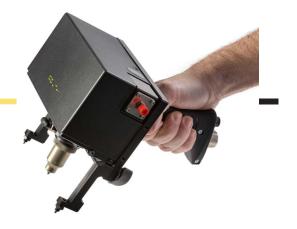

#### ■ PORTABLE · DOT PEEN MARKING

 Portable dot peen marking unit with maximum speed, especially designed to mark pieces in any area and position.

#### **ADVANTAGES**

- Maximum marking speed, for all kinds of materials and hardnesses up to 62HRC.
- Its easy-to-disassemble protective system reduces maintenance times.
- Maximum reliability, uninterrupted productions and reduced maintenance costs.
- Highly robust and long-lasting, thanks to the high quality of its components.

- Circular connector to facilitate assembly and disassembly.
- COUTH brand is backlit with two-colour LED, providing visual identification of the marking machine's status.
- Possibility of purchasing window kit to increase the machine's support on the piece, guaranteeing higher marking quality (Code 2276550).