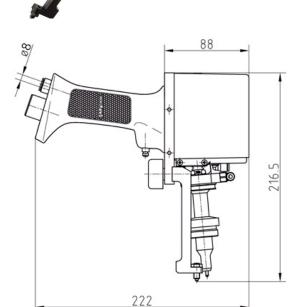

#### **DIMENSIONS**

**DOT 100X17 P** 

DOT 100X17 P WITH WINDOW KIT (CODE 2276550)