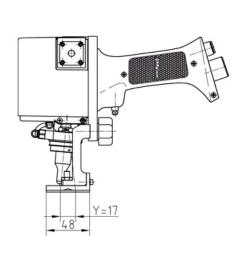

#### **DIMENSIONS**

**DOT 100X17 P** 

DOT 100X17 P WITH WINDOW KIT (CODE 2276550)