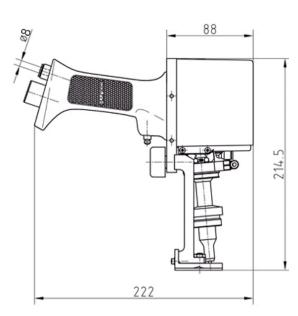

#### **DIMENSIONS**

**DOT 100X25 P** 

DOT 100X25 P WITH WINDOW KIT (CODE 2276550)