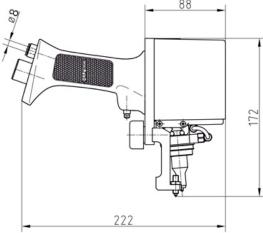

#### **DIMENSIONS**

**DOT 100X17 P** 

DOT 100X17 P WITH WINDOW KIT (CODE 2276550)