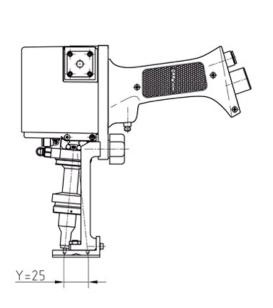

#### **DIMENSIONS**

**DOT 100X17 P** 

DOT 100X17 P WITH WINDOW KIT (CODE 2276550)