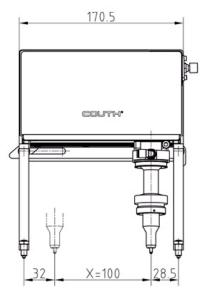

#### **DIMENSIONS**

**DOT 100X25 P** 

DOT 100X25 P WITH WINDOW KIT (CODE 2276550)