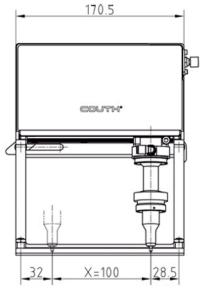

#### **DIMENSIONS**

**DOT 100X17 P** 

DOT 100X17 P WITH WINDOW KIT (CODE 2276550)