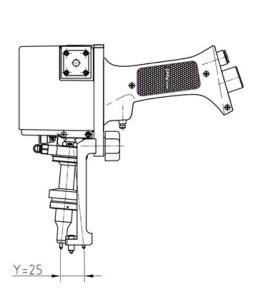

#### **DIMENSIONS**

**DOT 100X17 P** 

DOT 100X17 P WITH WINDOW KIT (CODE 2276550)