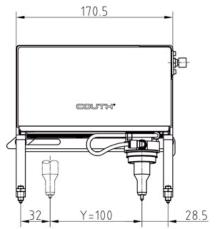

# DOT 100x25 P SUPERFAST

PORTABLE · DOT PEEN MARKING

#### **DIMENSIONS**

**DOT 100X25 P** 

DOT 100X25 P WITH WINDOW KIT (CODE 2276550)