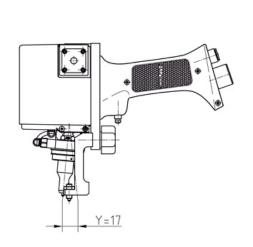

# DOT 100x17 P SUPERFAST

PORTABLE · DOT PEEN MARKING

#### **DIMENSIONS**

**DOT 100X17 P** 

DOT 100X17 P WITH WINDOW KIT (CODE 2276550)