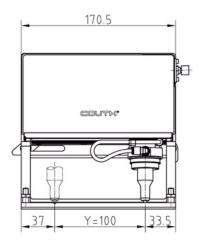

#### **DIMENSIONS**

**DOT 100X25 P** 

DOT 100X25 P WITH WINDOW KIT (CODE 2276550)