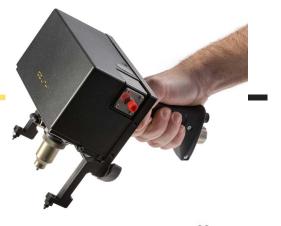

#### ■ PORTABLE · DOT PEEN MARKING

 Portable dot peen marking unit with maximum speed, especially designed to mark pieces in any area and position.

#### **ADVANTAGES**

- Maximum marking speed, for all kinds of materials and hardnesses up to 62HRC.
- Its easy-to-disassemble protective system reduces maintenance times.
- Maximum reliability, uninterrupted productions and reduced maintenance costs.
- Highly robust and long-lasting, thanks to the high quality of its components.

- Circular connector to facilitate assembly and disassembly.
- COUTH brand is backlit with two-colour LED, providing visual identification of the marking machine's status.
- Possibility of purchasing window kit to increase the machine's support on the piece, guaranteeing higher marking quality (Code 2276550).